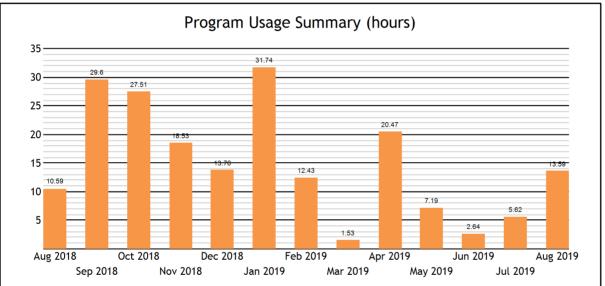

- Mobile SkillsCenter™ Sessions

| Live one-to-one Sessions |       |
|--------------------------|-------|
| TOTAL SESSIONS           | 35    |
| - Drop Off Essay Review  | 2     |
| - Math                   | 29    |
| - Writing                | 4     |
| TOTAL HOURS              | 13.59 |
| - Drop Off Essay Review  | 1.62  |
| - Math                   | 9.66  |
| - Writing                | 2.30  |
| AVERAGE SESSION LENGTH   | 23.29 |
| - Drop Off Essay Review  | 48.65 |
| - Math                   | 19.99 |
| - Writing                | 34.54 |
|                          |       |