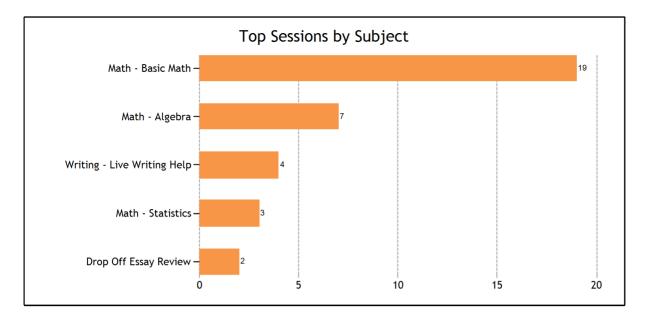

| Live one-to-one Sessions by Subject |  |
|-------------------------------------|--|
| Drop Off Essay Review               |  |

| Math                        | 29 |
|-----------------------------|----|
| Math - Algebra              | 7  |
| Math - Basic Math           | 19 |
| Math - Statistics           | 3  |
| Writing                     | 4  |
| Writing - Live Writing Help | 4  |