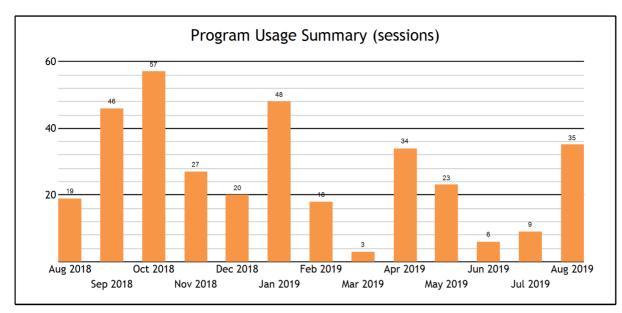

| Usage                             |    |
|-----------------------------------|----|
| TOTAL SERVED                      | 35 |
| - Live one-to-one Sessions        | 35 |
| - SkillsCenter™ Sessions          | 0  |
|                                   |    |
| Mobile Usage                      |    |
| TOTAL SERVED                      | 0  |
| - Mobile Live one-to-one Sessions | 0  |

- Mobile SkillsCenter™ Sessions

| Live one-to-one Sessions |       |
|--------------------------|-------|
| TOTAL SESSIONS           | 35    |
| - Drop Off Essay Review  | 2     |
| - Math                   | 29    |
| - Writing                | 4     |
| TOTAL HOURS              | 13.59 |
| - Drop Off Essay Review  | 1.62  |
| - Math                   | 9.66  |
| - Writing                | 2.30  |
| AVERAGE SESSION LENGTH   | 23.29 |
| - Drop Off Essay Review  | 48.65 |
| - Math                   | 19.99 |
| - Writing                | 34.54 |
|                          |       |