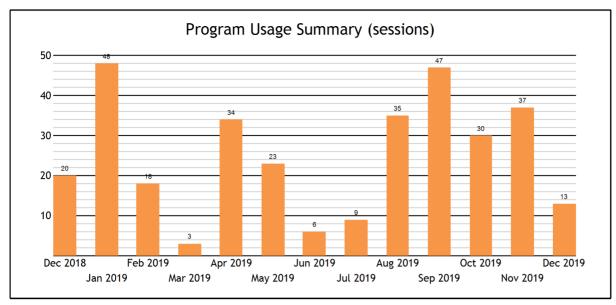

| Usage                               |                |
|-------------------------------------|----------------|
| TOTAL SERVED                        | 13             |
| - Live one-to-one Sessions          | 13             |
| - SkillsCenter™ Sessions            | 0              |
|                                     |                |
| Mobile Usage                        |                |
| TOTAL SERVED                        | 0              |
| - Mobile Live one-to-one Sessions   | 0              |
| - Mobile SkillsCenter™ Sessions     | 0              |
|                                     |                |
| Live one-to-one Sessions            |                |
| TOTAL SESSIONS                      | 13             |
| - Math                              | 13             |
| TOTAL HOURS                         | 7.80           |
| - Math                              | 7.80           |
| AVERAGE SESSION LENGTH              | 36.00          |
| - Math                              | 36.00          |
|                                     |                |
| Live one-to-one Sessions by Subject |                |
| Math                                | 13             |
| Math - Statistics                   | 13             |
|                                     |                |
| Tutoring Hours by Subject           | Total<br>Hours |
| Math                                | 7.80           |
| Math - Statistics                   | 7.80           |
|                                     |                |