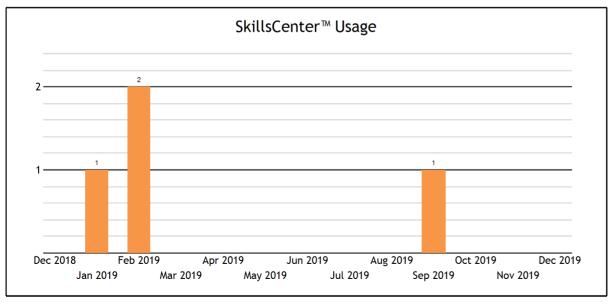

| Usage                               |                |
|-------------------------------------|----------------|
| TOTAL SERVED                        | 13             |
| - Live one-to-one Sessions          | 13             |
| - SkillsCenter™ Sessions            | 0              |
|                                     |                |
| Mobile Usage                        |                |
| TOTAL SERVED                        | 0              |
| - Mobile Live one-to-one Sessions   | 0              |
| - Mobile SkillsCenter™ Sessions     | 0              |
|                                     |                |
| Live one-to-one Sessions            |                |
| TOTAL SESSIONS                      | 13             |
| - Math                              | 13             |
| TOTAL HOURS                         | 7.80           |
| - Math                              | 7.80           |
| AVERAGE SESSION LENGTH              | 36.00          |
| - Math                              | 36.00          |
|                                     |                |
| Live one-to-one Sessions by Subject |                |
| Math                                | 13             |
| Math - Statistics                   | 13             |
|                                     |                |
| Tutoring Hours by Subject           | Total<br>Hours |
| Math                                | 7.80           |
| Math - Statistics                   | 7.80           |
|                                     |                |