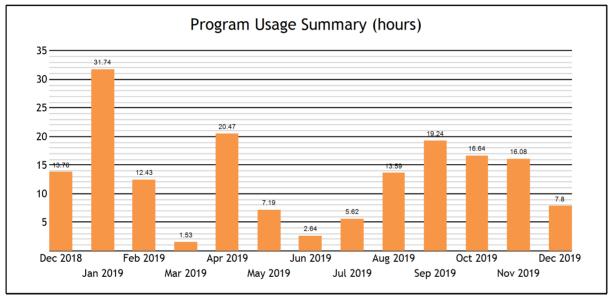

| Usage                               |                |
|-------------------------------------|----------------|
| TOTAL SERVED                        | 13             |
| - Live one-to-one Sessions          | 13             |
| - SkillsCenter™ Sessions            | 0              |
|                                     |                |
| Mobile Usage                        |                |
| TOTAL SERVED                        | 0              |
| - Mobile Live one-to-one Sessions   | 0              |
| - Mobile SkillsCenter™ Sessions     | 0              |
|                                     |                |
| Live one-to-one Sessions            |                |
| TOTAL SESSIONS                      | 13             |
| - Math                              | 13             |
| TOTAL HOURS                         | 7.80           |
| - Math                              | 7.80           |
| AVERAGE SESSION LENGTH              | 36.00          |
| - Math                              | 36.00          |
|                                     |                |
| Live one-to-one Sessions by Subject |                |
| Math                                | 13             |
| Math - Statistics                   | 13             |
|                                     |                |
| Tutoring Hours by Subject           | Total<br>Hours |
| Math                                | 7.80           |
| Math - Statistics                   | 7.80           |
|                                     |                |