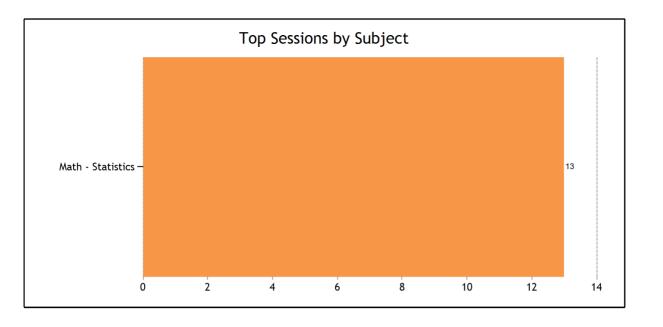

| Usage                               |                |
|-------------------------------------|----------------|
| TOTAL SERVED                        | 13             |
| - Live one-to-one Sessions          | 13             |
| - SkillsCenter™ Sessions            | 0              |
|                                     |                |
| Mobile Usage                        |                |
| TOTAL SERVED                        | 0              |
| - Mobile Live one-to-one Sessions   | 0              |
| - Mobile SkillsCenter™ Sessions     | 0              |
|                                     |                |
| Live one-to-one Sessions            |                |
| TOTAL SESSIONS                      | 13             |
| - Math                              | 13             |
| TOTAL HOURS                         | 7.80           |
| - Math                              | 7.80           |
| AVERAGE SESSION LENGTH              | 36.00          |
| - Math                              | 36.00          |
|                                     |                |
| Live one-to-one Sessions by Subject |                |
| Math                                | 13             |
| Math - Statistics                   | 13             |
|                                     |                |
| Tutoring Hours by Subject           | Total<br>Hours |
| Math                                | 7.80           |
| Math - Statistics                   | 7.80           |
|                                     |                |