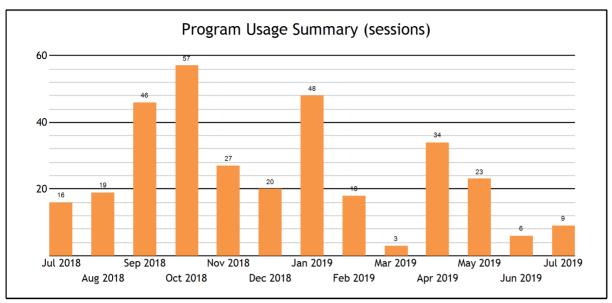

| Usage                               |               |
|-------------------------------------|---------------|
| TOTAL SERVED                        | 9             |
| - Live one-to-one Sessions          | 9             |
| - SkillsCenter™ Sessions            | 0             |
|                                     |               |
| Mobile Usage                        |               |
| TOTAL SERVED                        | 0             |
| - Mobile Live one-to-one Sessions   | 0             |
| - Mobile SkillsCenter™ Sessions     | 0             |
|                                     |               |
| Live one-to-one Sessions            |               |
| TOTAL SESSIONS                      | 9             |
| - Drop Off Essay Review             | 3             |
| - Math                              | 3             |
| - Science                           | 2             |
| - Writing                           | 1             |
| TOTAL HOURS                         | 5.62          |
| - Drop Off Essay Review             | 2.30          |
| - Math                              | 2.16          |
| - Science                           | 0.52          |
| - Writing                           | 0.63          |
| AVERAGE SESSION LENGTH              | 37.45         |
| - Drop Off Essay Review             | 46.04         |
| - Math                              | 43.19         |
| - Science                           | 15.65         |
| - Writing                           | 38.05         |
|                                     |               |
| Live one-to-one Sessions by Subject |               |
| Drop Off Essay Review               | 3             |
| Math                                | 3             |
| Math - Statistics                   | 3             |
| Science                             | 2             |
| Science - Anatomy and Physiology    | 1             |
| Science - Biology                   | 1             |
| Writing                             | 1             |
| Writing - Live Writing Help         | 1             |
|                                     |               |
| Tutoring Hours by Subject           | Total         |
| Drop Off Essay Review               | Hours<br>2.30 |
| Math                                | 2.30          |
| Math - Statistics                   | 2.16          |
| iviaui - SidiiSiiCS                 | 2.16          |