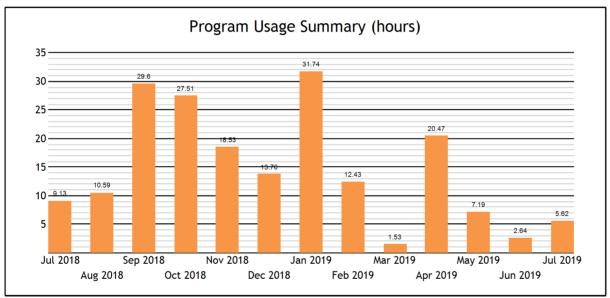

| Usage                               |               |
|-------------------------------------|---------------|
| TOTAL SERVED                        | 9             |
| - Live one-to-one Sessions          | 9             |
| - SkillsCenter™ Sessions            | 0             |
|                                     |               |
| Mobile Usage                        |               |
| TOTAL SERVED                        | 0             |
| - Mobile Live one-to-one Sessions   | 0             |
| - Mobile SkillsCenter™ Sessions     | 0             |
|                                     |               |
| Live one-to-one Sessions            |               |
| TOTAL SESSIONS                      | 9             |
| - Drop Off Essay Review             | 3             |
| - Math                              | 3             |
| - Science                           | 2             |
| - Writing                           | 1             |
| TOTAL HOURS                         | 5.62          |
| - Drop Off Essay Review             | 2.30          |
| - Math                              | 2.16          |
| - Science                           | 0.52          |
| - Writing                           | 0.63          |
| AVERAGE SESSION LENGTH              | 37.45         |
| - Drop Off Essay Review             | 46.04         |
| - Math                              | 43.19         |
| - Science                           | 15.65         |
| - Writing                           | 38.05         |
|                                     |               |
| Live one-to-one Sessions by Subject |               |
| Drop Off Essay Review               | 3             |
| Math                                | 3             |
| Math - Statistics                   | 3             |
| Science                             | 2             |
| Science - Anatomy and Physiology    | 1             |
| Science - Biology                   | 1             |
| Writing                             | 1             |
| Writing - Live Writing Help         | 1             |
|                                     |               |
| Tutoring Hours by Subject           | Total         |
| Drop Off Essay Review               | Hours<br>2.30 |
| Math                                | 2.30          |
| Math - Statistics                   | 2.16          |
| iviaui - SidiiSiiCS                 | 2.16          |

| Science                                                               | 0.52 |
|-----------------------------------------------------------------------|------|
| Science - Anatomy and Physiology                                      | 0.27 |
| Science - Biology                                                     | 0.25 |
| Writing                                                               | 0.63 |
| Writing - Live Writing Help                                           | 0.63 |
|                                                                       |      |
| User Accounts                                                         |      |
| Total Accounts                                                        | 457  |
| New Accounts Created                                                  | 7    |
|                                                                       |      |
| Live one-to-one Sessions Feedback                                     |      |
| Are you glad your organization offers this service?                   | 100% |
| Would you recommend this service to a friend?                         | 100% |
| Is this service helping you complete your homework assignments?       | 100% |
| Is this service helping you improve your grades?                      | 100% |
| Is this service helping you be more confident about your school work? | 100% |
|                                                                       |      |
| Comments                                                              |      |
| The tutor was very helpful and I enjoyed working with him.            |      |