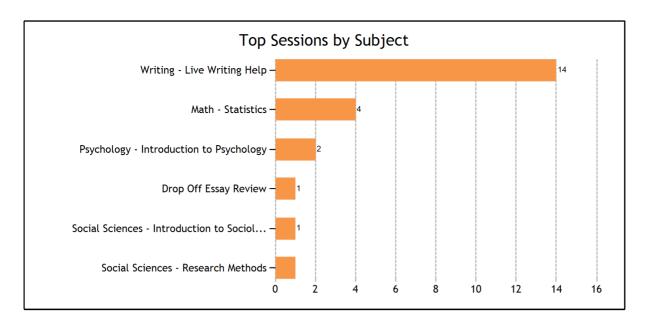

| - Psychology                                                                                       | 18.79 |
|----------------------------------------------------------------------------------------------------|-------|
| - Social Sciences                                                                                  | 5.32  |
|                                                                                                    |       |
| - Writing                                                                                          | 17.65 |
| Live one-to-one Sessions by Subject                                                                |       |
|                                                                                                    | 1     |
| Drop Off Essay Review  Math                                                                        | 4     |
| Math - Statistics                                                                                  | 4     |
| Writing                                                                                            | 14    |
| Writing - Live Writing Help                                                                        | 14    |
| Social Sciences                                                                                    | 2     |
| Social Sciences - Introduction to Sociology                                                        | 1     |
| Social Sciences - Research Methods                                                                 | 1     |
| Psychology                                                                                         | 2     |
| Psychology - Introduction to Psychology                                                            | 2     |
|                                                                                                    |       |
| Tutoring Hours by Subject                                                                          | Total |
|                                                                                                    | Hours |
| Drop Off Essay Review                                                                              | 0.44  |
| Math                                                                                               | 1.83  |
| Math - Statistics                                                                                  | 1.83  |
| Writing                                                                                            | 4.12  |
| Writing - Live Writing Help                                                                        | 4.12  |
| Social Sciences                                                                                    | 0.18  |
| Social Sciences - Introduction to Sociology                                                        | 0.02  |
| Social Sciences - Research Methods                                                                 | 0.16  |
| Psychology                                                                                         | 0.63  |
| Psychology - Introduction to Psychology                                                            | 0.63  |
|                                                                                                    |       |
| User Accounts                                                                                      |       |
| Total Accounts                                                                                     | 449   |
| New Accounts Created                                                                               | 6     |
| Live one to one Cassiana Faadhaala                                                                 |       |
| Live one-to-one Sessions Feedback  Are your glad your organization offers this service?            | 100%  |
| Are you glad your organization offers this service?  Would you recommend this service to a friend? |       |
| Would you recommend this service to a friend?                                                      | 87%   |
| Is this service helping you complete your homework assignments?                                    | 85%   |
| Is this service helping you improve your grades?                                                   | 100%  |
| Is this service helping you be more confident about your school work?                              | 100%  |
| Comments                                                                                           |       |
| i keep getting disconnected! my time gets taken away and i cant get a full session                 |       |
| r noop gotting disconlinected: my time gets taken away and rednit get a full session               |       |