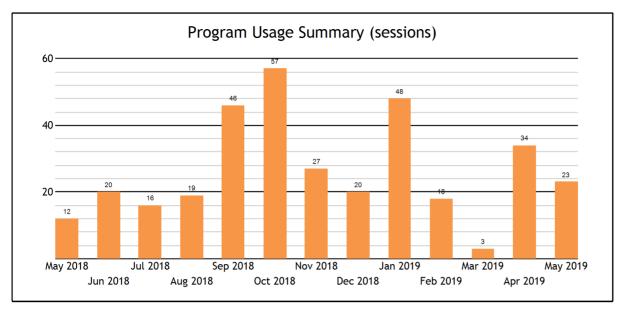

| Usage                             |       |
|-----------------------------------|-------|
| TOTAL SERVED                      | 23    |
| - Live one-to-one Sessions        | 23    |
| - SkillsCenter™ Sessions          | 0     |
|                                   |       |
| Mobile Usage                      |       |
| TOTAL SERVED                      | 2     |
| - Mobile Live one-to-one Sessions | 2     |
| - Mobile SkillsCenter™ Sessions   | 0     |
|                                   |       |
| Live one-to-one Sessions          |       |
| TOTAL SESSIONS                    | 23    |
| - Drop Off Essay Review           | 1     |
| - Math                            | 4     |
| - Psychology                      | 2     |
| - Social Sciences                 | 2     |
| - Writing                         | 14    |
| TOTAL HOURS                       | 7.19  |
| - Drop Off Essay Review           | 0.44  |
| - Math                            | 1.83  |
| - Psychology                      | 0.63  |
| - Social Sciences                 | 0.18  |
| - Writing                         | 4.12  |
| AVERAGE SESSION LENGTH            | 18.77 |
| - Drop Off Essay Review           | 26.48 |
| - Math                            | 27.47 |
|                                   |       |