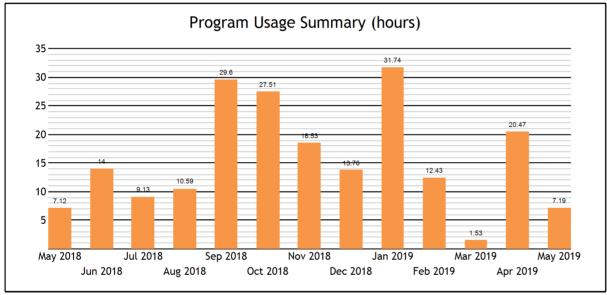

| Usage                             |       |
|-----------------------------------|-------|
| TOTAL SERVED                      | 23    |
| - Live one-to-one Sessions        | 23    |
| - SkillsCenter™ Sessions          | 0     |
|                                   |       |
| Mobile Usage                      |       |
| TOTAL SERVED                      | 2     |
| - Mobile Live one-to-one Sessions | 2     |
| - Mobile SkillsCenter™ Sessions   | 0     |
|                                   |       |
| Live one-to-one Sessions          |       |
| TOTAL SESSIONS                    | 23    |
| - Drop Off Essay Review           | 1     |
| - Math                            | 4     |
| - Psychology                      | 2     |
| - Social Sciences                 | 2     |
| - Writing                         | 14    |
| TOTAL HOURS                       | 7.19  |
| - Drop Off Essay Review           | 0.44  |
| - Math                            | 1.83  |
| - Psychology                      | 0.63  |
| - Social Sciences                 | 0.18  |
| - Writing                         | 4.12  |
| AVERAGE SESSION LENGTH            | 18.77 |
| - Drop Off Essay Review           | 26.48 |
| - Math                            | 27.47 |
|                                   |       |