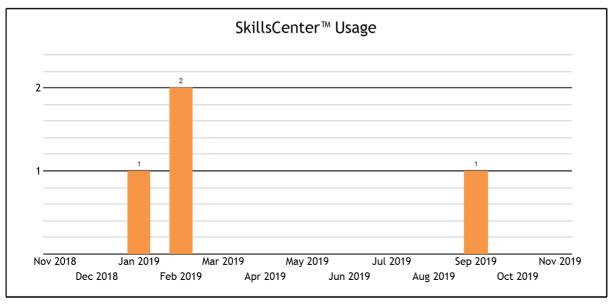

| Usage                             |       |
|-----------------------------------|-------|
| TOTAL SERVED                      | 37    |
| - Live one-to-one Sessions        | 37    |
| - SkillsCenter™ Sessions          | 0     |
|                                   |       |
| Mobile Usage                      |       |
| TOTAL SERVED                      | 0     |
| - Mobile Live one-to-one Sessions | 0     |
| - Mobile SkillsCenter™ Sessions   | 0     |
|                                   |       |
| Live one-to-one Sessions          |       |
| TOTAL SESSIONS                    | 37    |
| - Business                        | 2     |
| - Drop Off Essay Review           | 5     |
| - Math                            | 22    |
| - Writing                         | 8     |
| TOTAL HOURS                       | 16.08 |
| - Business                        | 0.10  |
| - Drop Off Essay Review           | 3.95  |
| - Math                            | 9.60  |
| - Writing                         | 2.43  |
| AVERAGE SESSION LENGTH            | 26.07 |
| - Business                        | 2.93  |
| - Drop Off Essay Review           | 47.37 |
| - Math                            | 26.19 |
| - Writing                         | 18.22 |
|                                   |       |