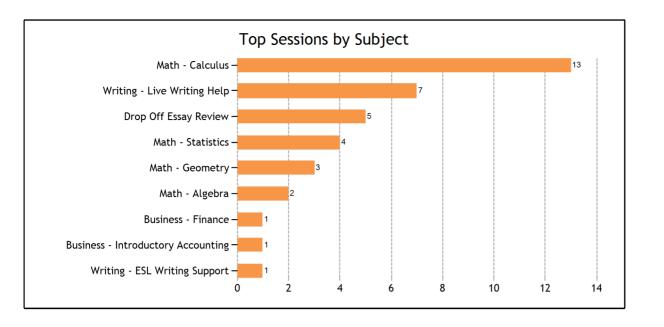

| Math Math - Algebra Math - Calculus Math - Geometry Math - Statistics Writing | 5<br>22<br>2<br>13<br>3<br>4<br>8<br>1 |
|-------------------------------------------------------------------------------|----------------------------------------|
| Math - Algebra  Math - Calculus  Math - Geometry  Math - Statistics           | 2<br>13<br>3<br>4<br><b>8</b><br>1     |
| Math - Calculus  Math - Geometry  Math - Statistics                           | 13<br>3<br>4<br><b>8</b><br>1          |
| Math - Geometry  Math - Statistics                                            | 3<br>4<br><b>8</b><br>1                |
| Math - Statistics                                                             | 4<br><b>8</b><br>1                     |
|                                                                               | <b>8</b>                               |
| Writing                                                                       | 1                                      |
|                                                                               |                                        |
| Writing - ESL Writing Support                                                 | 7                                      |
| Writing - Live Writing Help                                                   |                                        |
| Business                                                                      | 2                                      |
| Business - Finance                                                            | 1                                      |
| Business - Introductory Accounting                                            | 1                                      |
|                                                                               |                                        |
| Tutoring Hours by Subject                                                     | Total<br>Hours                         |
| Drop Off Essay Review                                                         | 3.95                                   |
| Math                                                                          | 9.60                                   |
| Math - Algebra                                                                | 1.06                                   |
| Math - Calculus                                                               | 4.00                                   |
| Math - Geometry                                                               | 2.78                                   |
| Math - Statistics                                                             | 1.76                                   |
| Writing                                                                       | 2.43                                   |
| Writing - ESL Writing Support                                                 | 0.09                                   |
| Writing - Live Writing Help                                                   | 2.34                                   |
| Business                                                                      | 0.10                                   |
| Business - Finance                                                            | 0.06                                   |
| Business - Introductory Accounting                                            | 0.04                                   |
|                                                                               |                                        |
| User Accounts                                                                 |                                        |
| Total Accounts                                                                | 493                                    |
| New Accounts Created                                                          | 9                                      |
| Live one-to-one Sessions Feedback                                             |                                        |
| Are you glad your organization offers this service?                           | 100%                                   |
| Would you recommend this service to a friend?                                 | 100%                                   |
| Is this service helping you complete your homework assignments?               | 100%                                   |
| Is this service helping you improve your grades?                              | 100%                                   |
| Is this service helping you be more confident about your school work?         | 100%                                   |
| Comments                                                                      |                                        |