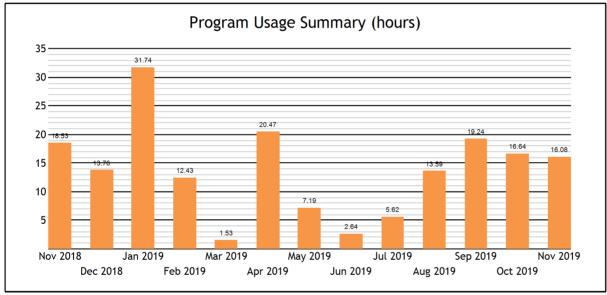

| Usage                             |       |
|-----------------------------------|-------|
| TOTAL SERVED                      | 37    |
| - Live one-to-one Sessions        | 37    |
| - SkillsCenter™ Sessions          | 0     |
|                                   |       |
| Mobile Usage                      |       |
| TOTAL SERVED                      | 0     |
| - Mobile Live one-to-one Sessions | 0     |
| - Mobile SkillsCenter™ Sessions   | 0     |
|                                   |       |
| Live one-to-one Sessions          |       |
| TOTAL SESSIONS                    | 37    |
| - Business                        | 2     |
| - Drop Off Essay Review           | 5     |
| - Math                            | 22    |
| - Writing                         | 8     |
| TOTAL HOURS                       | 16.08 |
| - Business                        | 0.10  |
| - Drop Off Essay Review           | 3.95  |
| - Math                            | 9.60  |
| - Writing                         | 2.43  |
| AVERAGE SESSION LENGTH            | 26.07 |
| - Business                        | 2.93  |
| - Drop Off Essay Review           | 47.37 |
| - Math                            | 26.19 |
| - Writing                         | 18.22 |
|                                   |       |