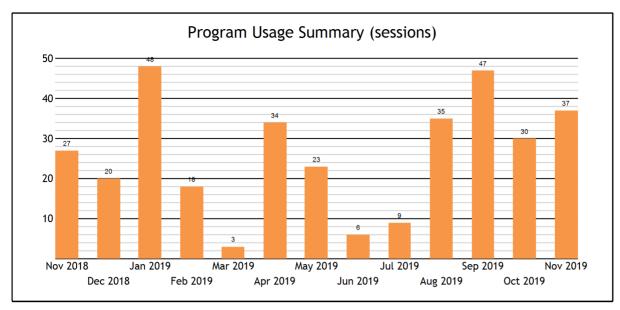

| Usage                             |       |
|-----------------------------------|-------|
| TOTAL SERVED                      | 37    |
| - Live one-to-one Sessions        | 37    |
| - SkillsCenter™ Sessions          | 0     |
|                                   |       |
| Mobile Usage                      |       |
| TOTAL SERVED                      | 0     |
| - Mobile Live one-to-one Sessions | 0     |
| - Mobile SkillsCenter™ Sessions   | 0     |
|                                   |       |
| Live one-to-one Sessions          |       |
| TOTAL SESSIONS                    | 37    |
| - Business                        | 2     |
| - Drop Off Essay Review           | 5     |
| - Math                            | 22    |
| - Writing                         | 8     |
| TOTAL HOURS                       | 16.08 |
| - Business                        | 0.10  |
| - Drop Off Essay Review           | 3.95  |
| - Math                            | 9.60  |
| - Writing                         | 2.43  |
| AVERAGE SESSION LENGTH            | 26.07 |
| - Business                        | 2.93  |
| - Drop Off Essay Review           | 47.37 |
| - Math                            | 26.19 |
| - Writing                         | 18.22 |
|                                   |       |