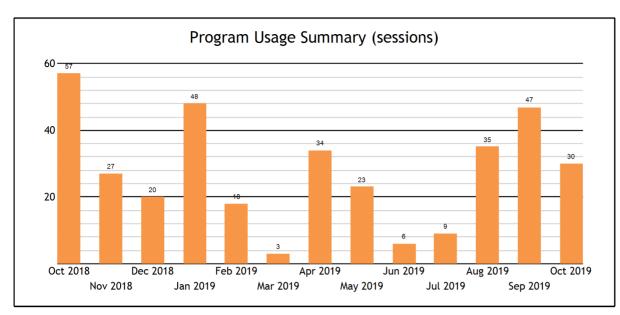

0

- Mobile SkillsCenter™ Sessions

| Live one-to-one Sessions |       |
|--------------------------|-------|
| TOTAL SESSIONS           | 30    |
| - Drop Off Essay Review  | 2     |
| - Math                   | 24    |
| - Social Sciences        | 1     |
| - Writing                | 3     |
| TOTAL HOURS              | 16.64 |
| - Drop Off Essay Review  | 1.66  |
| - Math                   | 12.98 |
| - Social Sciences        | 0.62  |
| - Writing                | 1.38  |
| AVERAGE SESSION LENGTH   | 33.28 |
| - Drop Off Essay Review  | 49.85 |
| - Math                   | 32.45 |
| - Social Sciences        | 36.95 |
| - Writing                | 27.69 |