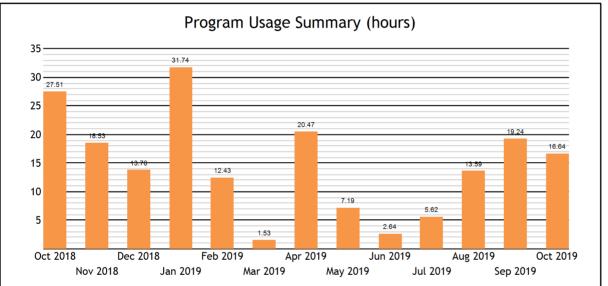

0

- Mobile SkillsCenter™ Sessions

| Live one-to-one Sessions |       |
|--------------------------|-------|
| TOTAL SESSIONS           | 30    |
| - Drop Off Essay Review  | 2     |
| - Math                   | 24    |
| - Social Sciences        | 1     |
| - Writing                | 3     |
| TOTAL HOURS              | 16.64 |
| - Drop Off Essay Review  | 1.66  |
| - Math                   | 12.98 |
| - Social Sciences        | 0.62  |
| - Writing                | 1.38  |
| AVERAGE SESSION LENGTH   | 33.28 |
| - Drop Off Essay Review  | 49.85 |
| - Math                   | 32.45 |
| - Social Sciences        | 36.95 |
| - Writing                | 27.69 |