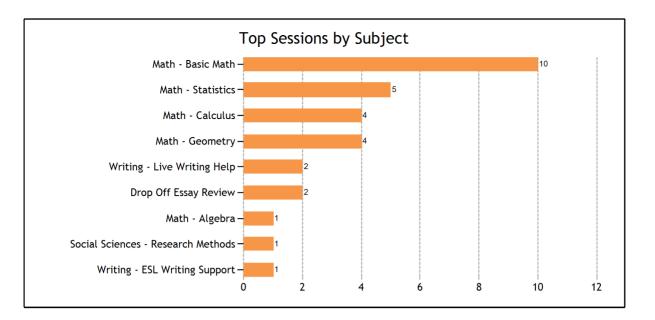

| Live one-to-one Sessions by Subject |    |
|-------------------------------------|----|
|                                     | 2  |
| Drop Off Essay Review               | 2  |
| Math                                | 24 |
| Math - Algebra                      | 1  |
| Math - Basic Math                   | 10 |
| Math - Calculus                     | 4  |
| Math - Geometry                     | 4  |
| Math - Statistics                   | 5  |
| Writing                             | 3  |
| Writing - ESL Writing Support       | 1  |
| Writing - Live Writing Help         | 2  |
| Social Sciences                     | 1  |
| Social Sciences - Research Methods  | 1  |
|                                     |    |

| Tutoring Hours by Subject          | Total<br>Hours |
|------------------------------------|----------------|
| Drop Off Essay Review              | 1.66           |
| Math                               | 12.98          |
| Math - Algebra                     | 0.53           |
| Math - Basic Math                  | 5.38           |
| Math - Calculus                    | 2.61           |
| Math - Geometry                    | 1.81           |
| Math - Statistics                  | 2.65           |
| Writing                            | 1.38           |
| Writing - ESL Writing Support      | 0.99           |
| Writing - Live Writing Help        | 0.39           |
| Social Sciences                    | 0.62           |
| Social Sciences - Research Methods | 0.62           |