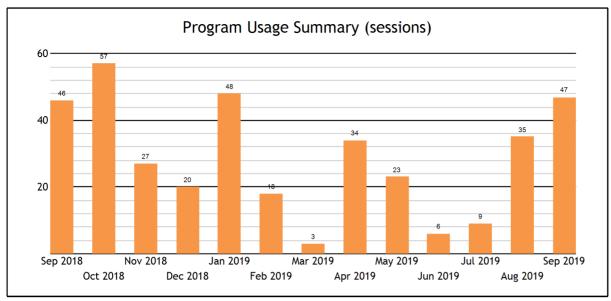

| Usage                             |       |
|-----------------------------------|-------|
| TOTAL SERVED                      | 48    |
| - Live one-to-one Sessions        | 47    |
| - SkillsCenter™ Sessions          | 1     |
|                                   |       |
| Mobile Usage                      |       |
| TOTAL SERVED                      | 0     |
| - Mobile Live one-to-one Sessions | 0     |
| - Mobile SkillsCenter™ Sessions   | 0     |
|                                   |       |
| Live one-to-one Sessions          |       |
| TOTAL SESSIONS                    | 47    |
| - Business                        | 1     |
| - Math                            | 39    |
| - Psychology                      | 1     |
| - Writing                         | 6     |
| TOTAL HOURS                       | 19.24 |
| - Business                        | 0.08  |
| - Math                            | 15.71 |
| - Psychology                      | 0.24  |
| - Writing                         | 3.21  |
| AVERAGE SESSION LENGTH            | 24.56 |
| - Business                        | 4.97  |
| - Math                            | 24.17 |
| - Psychology                      | 14.20 |
| - Writing                         | 32.10 |
|                                   |       |