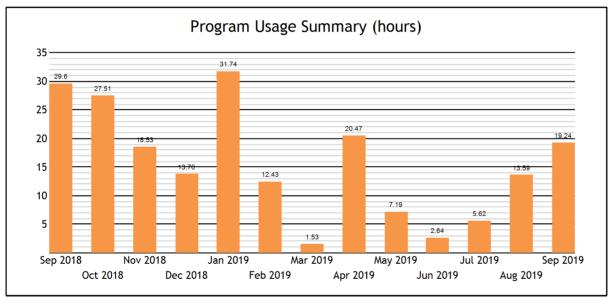

| Usage                             |       |
|-----------------------------------|-------|
| TOTAL SERVED                      | 48    |
| - Live one-to-one Sessions        | 47    |
| - SkillsCenter™ Sessions          | 1     |
|                                   |       |
| Mobile Usage                      |       |
| TOTAL SERVED                      | 0     |
| - Mobile Live one-to-one Sessions | 0     |
| - Mobile SkillsCenter™ Sessions   | 0     |
|                                   |       |
| Live one-to-one Sessions          |       |
| TOTAL SESSIONS                    | 47    |
| - Business                        | 1     |
| - Math                            | 39    |
| - Psychology                      | 1     |
| - Writing                         | 6     |
| TOTAL HOURS                       | 19.24 |
| - Business                        | 0.08  |
| - Math                            | 15.71 |
| - Psychology                      | 0.24  |
| - Writing                         | 3.21  |
| AVERAGE SESSION LENGTH            | 24.56 |
| - Business                        | 4.97  |
| - Math                            | 24.17 |
| - Psychology                      | 14.20 |
| - Writing                         | 32.10 |
|                                   |       |