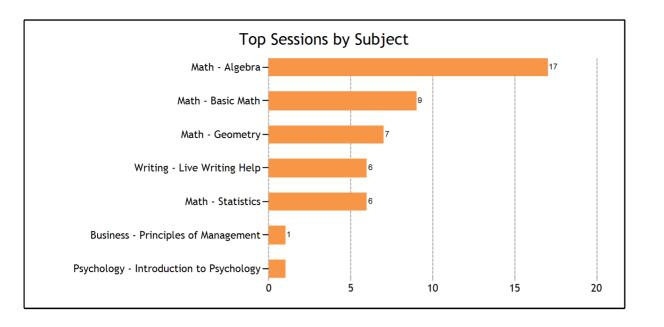

| Math                                                                  | 39             |
|-----------------------------------------------------------------------|----------------|
|                                                                       |                |
| Math - Algebra                                                        | 17             |
| Math - Basic Math                                                     | 9              |
| Math - Geometry                                                       | 7              |
| Math - Statistics                                                     | 6              |
| Writing                                                               | 6              |
| Writing - Live Writing Help                                           | 6              |
| Business                                                              | 1              |
| Business - Principles of Management                                   | 1              |
| Psychology                                                            | 1              |
| Psychology - Introduction to Psychology                               | 1              |
|                                                                       |                |
| Tutoring Hours by Subject                                             | Total          |
| Math                                                                  | Hours<br>15.72 |
| Math - Algebra                                                        | 7.39           |
| Math - Basic Math                                                     | 2.76           |
| Math - Geometry                                                       | 2.80           |
| Math - Statistics                                                     | 2.77           |
| Writing                                                               | 3.21           |
| Writing - Live Writing Help                                           | 3.21           |
| Business                                                              | 0.08           |
|                                                                       |                |
| Business - Principles of Management                                   | 0.08           |
| Psychology                                                            | 0.24           |
| Psychology - Introduction to Psychology                               | 0.24           |
|                                                                       |                |
| SkillsCenter™ Usage By Subject                                        |                |
| English - Writing                                                     | 1              |
|                                                                       |                |
| User Accounts                                                         |                |
| Total Accounts                                                        | 479            |
| New Accounts Created                                                  | 10             |
|                                                                       |                |
| Live one-to-one Sessions Feedback                                     |                |
| Are you glad your organization offers this service?                   | 100%           |
| Would you recommend this service to a friend?                         | 100%           |
| Is this service helping you complete your homework assignments?       | 100%           |
| Is this service helping you improve your grades?                      | 92%            |
| Is this service helping you be more confident about your school work? | 92%            |