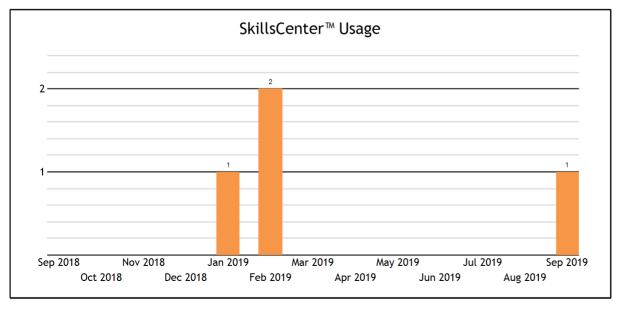

| Math                                                                  | 39             |
|-----------------------------------------------------------------------|----------------|
|                                                                       |                |
| Math - Algebra                                                        | 17             |
| Math - Basic Math                                                     | 9              |
| Math - Geometry                                                       | 7              |
| Math - Statistics                                                     | 6              |
| Writing                                                               | 6              |
| Writing - Live Writing Help                                           | 6              |
| Business                                                              | 1              |
| Business - Principles of Management                                   | 1              |
| Psychology                                                            | 1              |
| Psychology - Introduction to Psychology                               | 1              |
|                                                                       |                |
| Tutoring Hours by Subject                                             | Total          |
| Math                                                                  | Hours<br>15.72 |
| Math - Algebra                                                        | 7.39           |
| Math - Basic Math                                                     | 2.76           |
| Math - Geometry                                                       | 2.80           |
| Math - Statistics                                                     | 2.77           |
| Writing                                                               | 3.21           |
| Writing - Live Writing Help                                           | 3.21           |
| Business                                                              | 0.08           |
|                                                                       |                |
| Business - Principles of Management                                   | 0.08           |
| Psychology                                                            | 0.24           |
| Psychology - Introduction to Psychology                               | 0.24           |
|                                                                       |                |
| SkillsCenter™ Usage By Subject                                        |                |
| English - Writing                                                     | 1              |
|                                                                       |                |
| User Accounts                                                         |                |
| Total Accounts                                                        | 479            |
| New Accounts Created                                                  | 10             |
|                                                                       |                |
| Live one-to-one Sessions Feedback                                     |                |
| Are you glad your organization offers this service?                   | 100%           |
| Would you recommend this service to a friend?                         | 100%           |
| Is this service helping you complete your homework assignments?       | 100%           |
| Is this service helping you improve your grades?                      | 92%            |
| Is this service helping you be more confident about your school work? | 92%            |